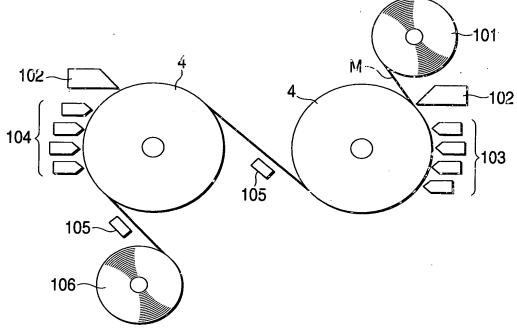

### 2/12

FIG. 2

FIG. 3

. | |

09/980112

FIG. 6

1

OHSAWA, et al.Q67511LITHOGRAPHIC PRINTING METHOD ANDAPPARATUS, PLATE MAKING METHOD ANDAPPARATUS, AND INK JET PRINTING METHOD ANDAPPARATUSFiled: November 30, 2001Darryl Mexic202-293-70604 of 12